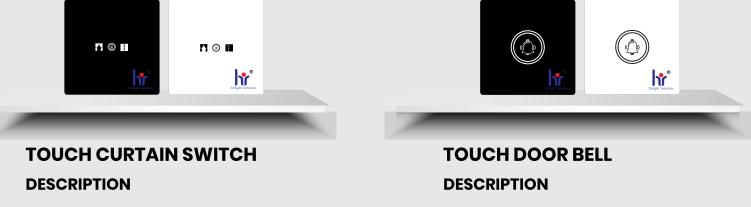

)

- > 5 switch 10 amp
- > 1 Socket 6 amp to 16 amp with 1 Switch 16 amp
- > 1 Fan Regulator / Dimmer light
- > Dimensions : 254.50 mm\*94.00 mm



#### 8 SWITCH 2 SOCKET 2 FAN REGULATOR (12 MODULE)

#### DESCRIPTION

- > 7 switch 10 amp
- > 1 Socket 6 amp to 16 amp with 1 Switch 16 amp
- > 1 Socket 6 amp
- > 2 Fan Regulator / Dimmer light
- > Dimensions : 240.50 mm\*181.00 mm



⊙ ⊙ <sup>■</sup> ⊙ ⊙

hr.

#### DESCRIPTION

- > 3 switch 10 amp
- > 1 Socket 6 amp to 16 amp with 1 Switch 16 amp
- > 1 Socket 6 amp / 2pin socket
- > Dimensions : 254.50 mm\*94.00 mm





# 12 SWITCH 2 SOCKET 2 FAN REGULATORDESCRIPTION(16 MODULE)

- > 11 switch 10 amp
- > 1 Socket 6 amp to 16 amp with 1 Switch 16 amp
- > 1 Socket 6 amp
- > 2 Fan Regulator / Dimmer light
- > Dimensions : 240.50.00 mm\*181.00 mm



- , 🖪 Curtain Open Switch
- > Ourtain Stop Switch
- > 🖩 Curtain Close Switch









# IOT TOUCH SWITCH

## **FEATURES:**

- > IOT Touch Switch for Home Automation.
- > Wi-Fi Touch Switch
- > You Create own App.
- > O/P Option : Wi-Fi / GPIO / Uart / I2C
- > SDK (Software Development Kit)
- > CAPACITIVE TOUCH



CAPACITIVE TOUCH CPU



MEMORY



ISOLATED POWER SUPPLY





# **RETROFIT SWITCH BOARD**

# **FEATURES :**

IOT Retrofit Switch for Home Automation.

Wi-Fi Retrofit Touch Switch Board

You Create own App.

O/P Option : Wi-Fi / GPIO / Uart / I2C

SDK (Software Development Kit)

CAPACITIVE TOUCH













- Sr. Gat No. 08, A/P. Sasewadi, Near Z.P. school, Taluka- Bhor, Dist.- Pune - 412205 Maharashtra (India)
- +91 9049378851/+91 96899 99702
- www.hrindustry.net
- marketing@hri