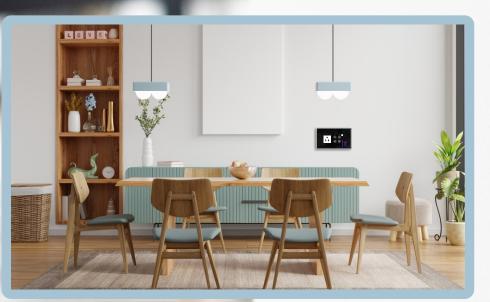

# IOT TOUCH SWITCH

## **FEATURES:**

- > IOT Touch Switch for Home Automation.
- > Wi-Fi Touch Switch
- > You Create own App.
- > O/P Option : Wi-Fi / GPIO / Uart / I2C
- > SDK (Software Development Kit)
- > CAPACITIVE TOUCH