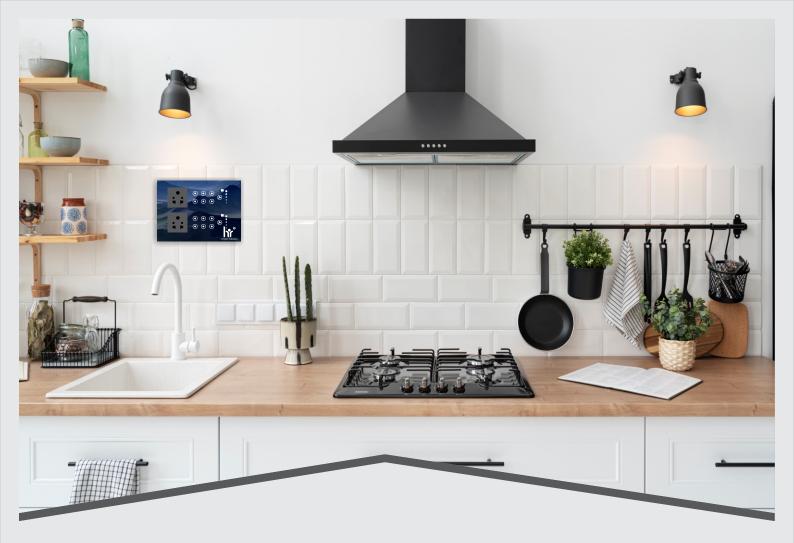

# **TOUCH SWITCH BOARD**

- > ACRYLIC fascia with backlit icons
- > Capacitive touch for precise switching action
- > Built-in Scenario Switch
- > Surge protection & wide voltage range
- Multifunction keypad for more controls

Flexible touch function creates the perfect mood light for each of your occasions. Our all-in-one smart touch console gives you complete control over your Light & Appliances.

Engaged in manufacturing the best Switch Boards In India we the HR Industry have become a respected name in the electrical accessories market. Our offered Switch Boards are the yardstick of quality and perfection in the market. All of our offering are uniquely designed and have beguiling structure. Further, robust tolerant and impact construction also make these favorite of many. Our Switch Boards are shock resistant and are approved by experts as completely safe to be used. From our infrastructure based out in pune (Maharashtra, India), we dispatch such flawless variety of boards only after testing their quality, reliability and durability.