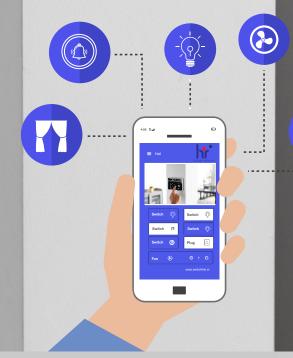

Flexible touch function creates the perfect mood light for each of your occasions. Our all-in-one smart touch console gives you complete control over your Light & Appliances.

Engaged in manufacturing the best Switch Boards In India we the HR Industry have become a respected name in the electrical accessories market. Our offered Switch Boards are the yardstick of quality and perfection in the market. All of our offering are uniquely designed and have beguiling structure. Further, robust tolerant and impact construction also make these favorite of many. Our Switch Boards are shock resistant and are approved by experts as completely safe to be used. From our infrastructure based out in pune (Maharashtra, India), we dispatch such flawless variety of boards only after testing their quality, reliability and durability.

# **KEY FEATURES :**

Touch Sensitive

Voice Control

Mobile App Control (Locally+Globally)

Easy & Quick Configuration

Water Resistance

Available in Glass & Acrylic

Luxury in Budget