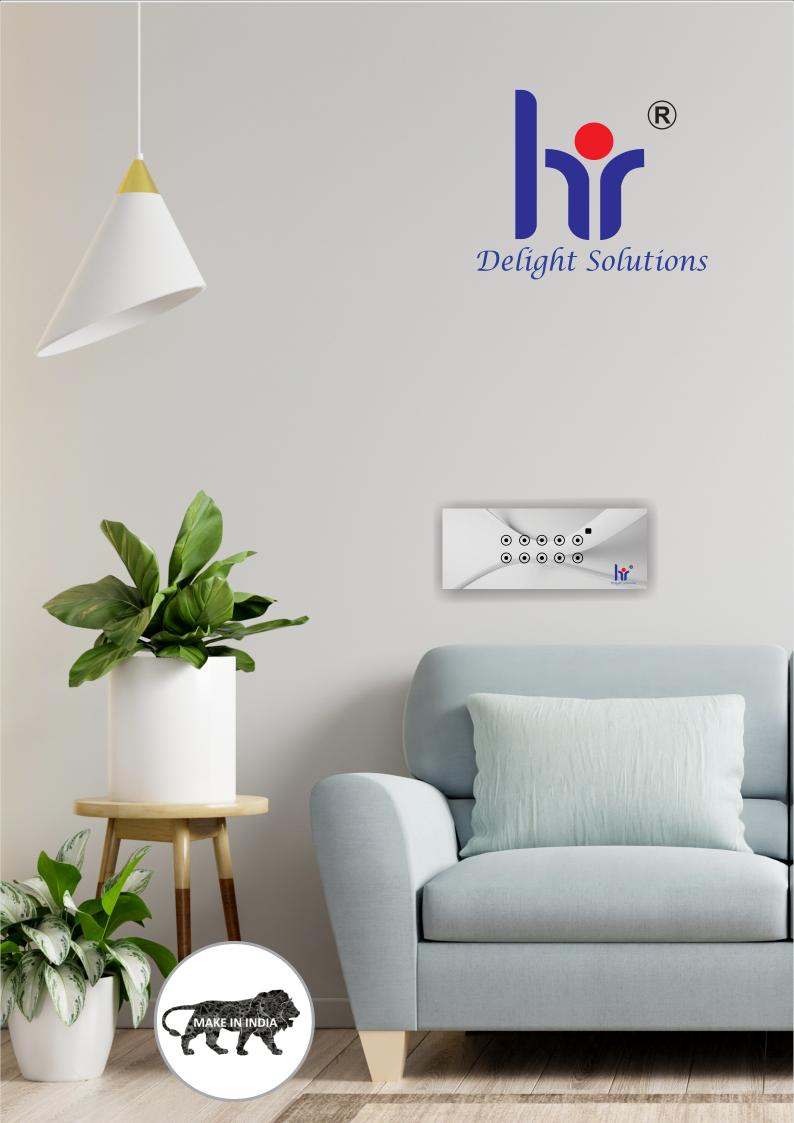

Flexible touch function creates the perfect mood light for each of your occasions. Our all-in-one smart touch console gives you complete control over your Light & Appliances.

Engaged in manufacturing the best Switch Boards In India we the HR Industry have become a respected name in the electrical accessories market. Our offered Switch Boards are the yardstick of quality and perfection in the market. All of our offering are uniquely designed and have beguiling structure. Further, robust tolerant and impact construction also make these favorite of many. Our Switch Boards are shock resistant and are approved by experts as completely safe to be used. From our infrastructure based out in pune (Maharashtra, India), we dispatch such flawless variety of boards only after testing their quality, reliability and durability.

# SPECIALITIES

- > Residential / Commercial Use
- > 2 Module, 4 Module, 6 Module.
  8 Module, 12 Module, 16 Module.
- > Operating Voltage: 230v Ac. 50hz
- > Technology: Cap Sense
- > Load: 10 Amp Max Current Per Switch
- > Load: 100w Max Per Fan Switch
- Speed Control: Touch And Slider (Fan)
- Operating: Manual, Ir Remote, Mobile
  Application and voice command
- > Kids Safety For Child Lock Touch Panel.
- Load: 16 Amp Socket And Switch