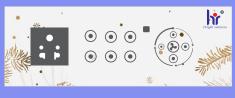

#### DESCRIPTION

- > 3 switch 10 amp
- > 1 Socket 6 amp to 16 amp with 1 Switch 16 amp
- > 1 Socket 6 amp / 2pin socket
- > Dimensions : 254.50 mm\*94.00 mm