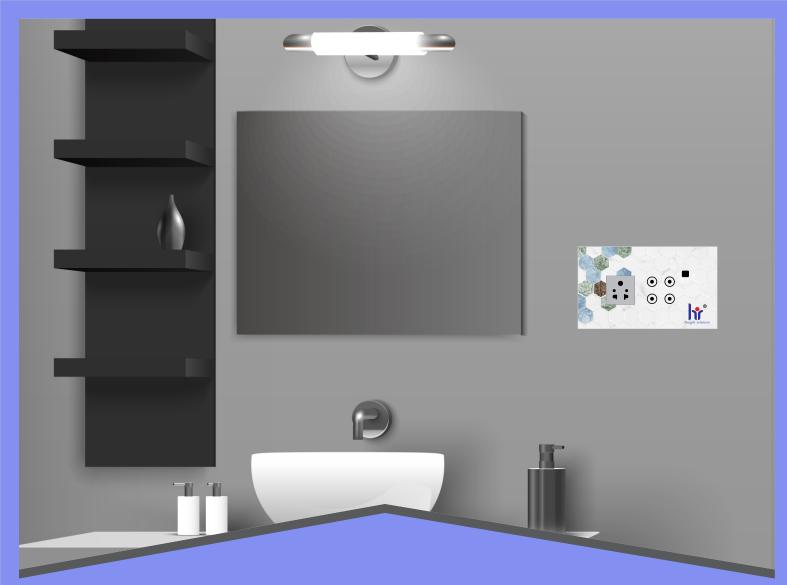

# **TOUCH SWITCH BOARD**

- > ACRYLIC fascia with backlit icons
- > Capacitive touch for precise switching action
- > Built-in Scenario Switch
- > Surge protection & wide voltage range
- Multifunction keypad for more controls

Flexible touch function creates the perfect mood light for each of your occasions. Our all-in-one smart touch console gives you complete control over your Light & Appliances.

Engaged in manufacturing the best Switch Boards In India we the HR Industry have become a respected name in the electrical accessories market. Our offered Switch Boards are the yardstick of quality and perfection in the market. All of our offering are uniquely designed and have beguiling structure. Further, robust tolerant and impact construction also make these favorite of many. Our Switch Boards are shock resistant and are approved by experts as completely safe to be used. From our infrastructure based out in pune (Maharashtra, India), we dispatch such flawless variety of boards only after testing their quality, reliability and durability.