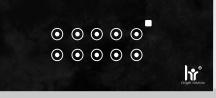

#### 8 SWITCH 2 SOCKET 2 FAN REGULATOR (12 MODULE)

#### DESCRIPTION

- > 7 switch 10 amp
- > 1 Socket 6 amp to 16 amp with 1 Switch 16 amp
- > 1 Socket 6 amp
- > 2 Fan Regulator / Dimmer light
- > Dimensions : 240.50 mm\*181.00 mm

⊙ ⊙ <sup>■</sup> ⊙ ⊙

hr.