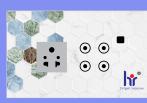

## 2 SWITCH (2 MODULE) DESCRIPTION

- > 1 switch 10 amp
- > 1 switch 16 amp
- > Dimensions : 79.00 mm\*79.00 mm