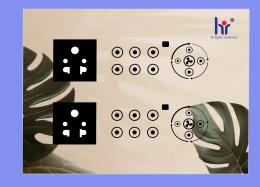

## 4 SWITCH 1 SOCKET 1 FAN REGULATOR DESCRIPTION (6 MODULE)

- > 3 switch 10 amp
- > 1 Socket 6 amp to 16 amp with 1 Switch 16 amp
- > 1 Fan Regulator / Dimmer light
- > Dimensions: 239.50 mm\*94.00 mm

# 4 SWITCH 2 SOCKET (6 MODULE) DESCRIPTION

- > 3 switch 10 amp
- > 1 Socket 6 amp to 16 amp with 1 Switch 16 amp
- > 1 socket 6 amp
- > Dimensions : 239.50 mm\*94.00 mm

### 6 SWITCH 1 SOCKET 1 FAN REGULATOR DESCRIPTION (8 MODULE)

- > 5 switch 10 amp
- > 1 Socket 6 amp to 16 amp with 1 Switch 16 amp
- > 1 Fan Regulator / Dimmer light
- > Dimensions : 254.50 mm\*94.00 mm