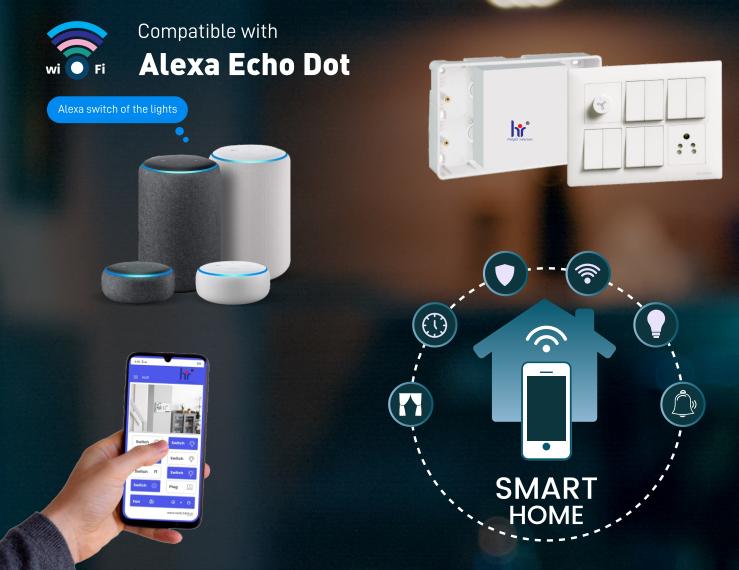

Company is located at Sasewadi, Pune-Bangalore Highway, having a total area of 60,000 sq. ft. no wonder the company has a long list of satisfied customers.

Install hr Smart Switchboards and turn your home into Smart Home

# **KEY FEATURES :**

Touch Sensitive

Voice Control

Mobile App Control (Locally+Globally)

Easy & Quick Configuration

Water Resistance

Available in Glass & Acrylic

Luxury in Budget

Scheduler

Customised Designs

Realtime Status & Quick Responce

Heavy Load