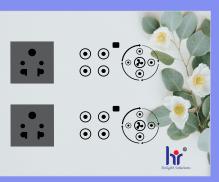

## 2 SWITCH 1 SOCKET (4 MODULE) DESCRIPTION

- > 1 switch 10 amp
- > 1 Socket 6 amp to 16 amp with 1 Switch 16 amp
- > Dimensions : 159.00 mm\*94.00 mm

## 2 SWITCH (2 MODULE) DESCRIPTION

- > 1 switch 10 amp
- > 1 switch 16 amp
- > Dimensions : 79.00 mm\*79.00 mm

## 4 SWITCH (4 MODULE) DESCRIPTION

- > 3 switch 10 amp
- > 1 switch 16 amp
- > Dimensions : 159.00 mm\*94.00 mm

## 4 SWITCH 1 SOCKET (4 MODULE) DESCRIPTION

- > 3 switch 10 amp
- > 1 Socket 6 amp to 16 amp with 1 Switch 16 amp
- > Dimensions : 159.00 mm\*94.00 mm