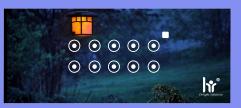

# 12 SWITCH 2 SOCKET 2 FAN REGULATORDESCRIPTION(16 MODULE)

- > 11 switch 10 amp
- > 1 Socket 6 amp to 16 amp with 1 Switch 16 amp
- > 1 Socket 6 amp
- > 2 Fan Regulator / Dimmer light
- > Dimensions : 240.50.00 mm\*181.00 mm