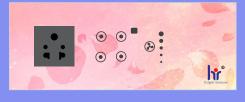

# 4 SWITCH 2 SOCKET (6 MODULE) DESCRIPTION

- > 3 switch 10 amp
- > 1 Socket 6 amp to 16 amp with 1 Switch 16 amp
- > 1 socket 6 amp
- > Dimensions : 239.50 mm\*94.00 mm