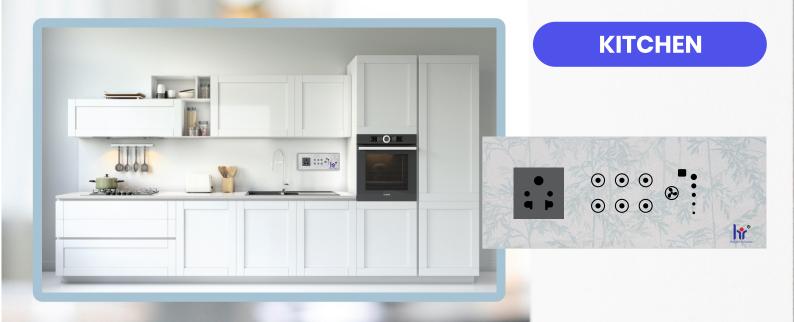

# **TOUCH SWITCH BOARD**

- > ACRYLIC fascia with backlit icons
- > Capacitive touch for precise switching action
- > Built-in Scenario Switch
- > Surge protection & wide voltage range
- Multifunction keypad for more controls

Flexible touch function creates the perfect mood light for each of your occasions. Our all-in-one smart touch console gives you complete control over your Light & Appliances.

Engaged in manufacturing the best Switch Boards In India we the HR Industry have become a respected name in the electrical accessories market. Our offered Switch Boards are the yardstick of quality and perfection in the market. All of our offering are uniquely designed and have beguiling structure. Further, robust tolerant and impact construction also make these favorite of many. Our Switch Boards are shock resistant and are approved by experts as completely safe to be used. From our infrastructure based out in pune (Maharashtra, India), we dispatch such flawless variety of boards only after testing their quality, reliability and durability.